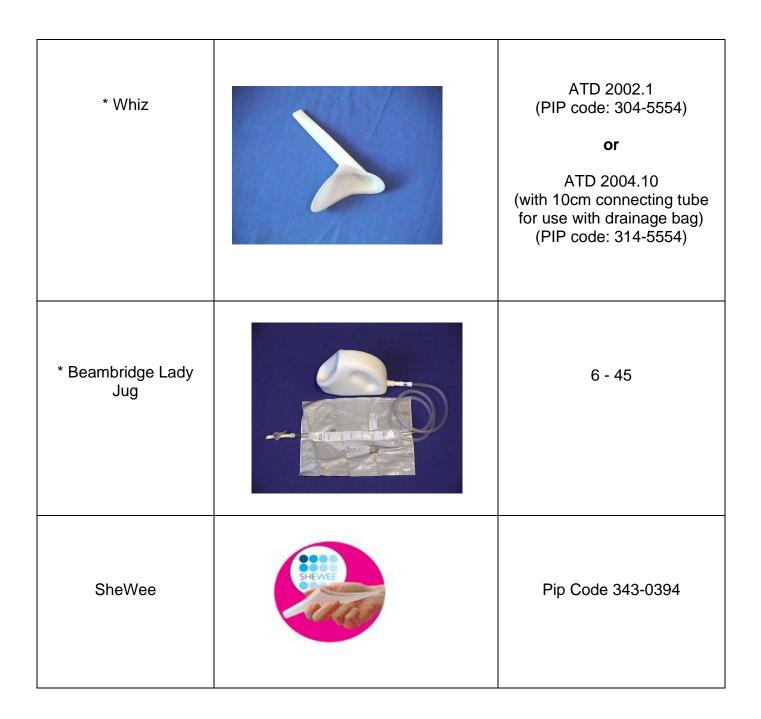

#### **Male Urinals**

| Product                                              | Image | Prescription order Number                                                                                                          |
|------------------------------------------------------|-------|------------------------------------------------------------------------------------------------------------------------------------|
| * Beambridge Funnel<br>(range of sizes<br>available) | ill   | (left to right in the photo)  Mini 6 – 35 M  Youth 6 – 38  Adult short 6 –37  Adult 6 – 35  (Adult & Mini are pale blue in colour) |
| Beambridge Flexi<br>Funnel                           |       | 6 – FF1                                                                                                                            |