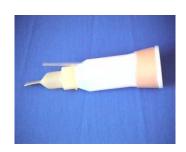

| * Male Draining Jug           | 6 - 50                                                                                                  |
|-------------------------------|---------------------------------------------------------------------------------------------------------|
| UriBag                        | URIbag                                                                                                  |
| Payne's male urinal<br>bottle | 1350                                                                                                    |
| Beambridge Bottle<br>Bag      | 6 – 80  (female adaptor available to <b>purchase</b> directly from Beambridge Medical Tel 01483 571928) |
| Beambridge                    | 6 – BBT (can be used with or without bags) or Closed end product (no bag required) 6 - BBC              |